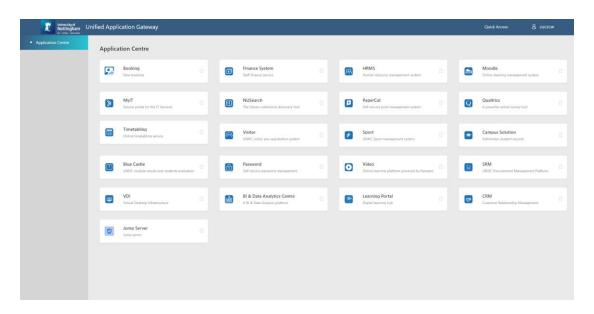

#### Resource access

After successful login, you will see the following interface.

Here, you can click the resource which you need to access.