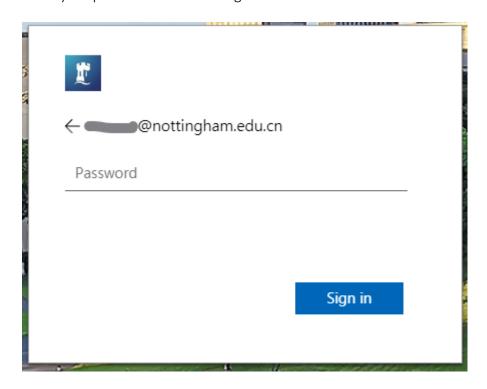

## Getting started

You may get started by accessing <a href="https://appgateway.nottingham.edu.cn">https://appgateway.nottingham.edu.cn</a>. Enter the University username and click "next".

Enter your password and click "Sign in"