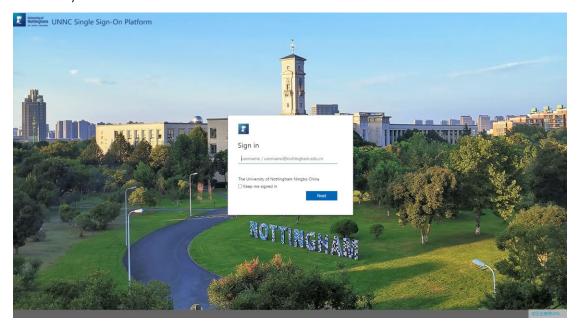

## Getting started

You may get started by accessing <a href="https://appgateway.nottingham.edu.cn">https://appgateway.nottingham.edu.cn</a>. Enter the University username and click "next".

Enter your password and click "Sign in"