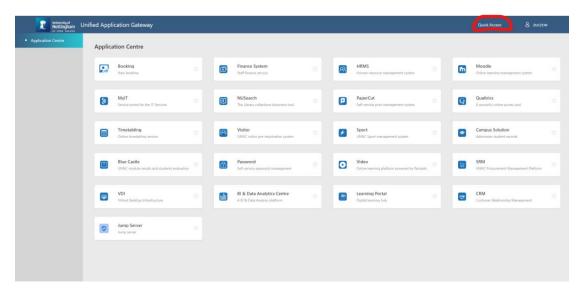

### **Quick Access**

There is another way to access UNNC internal websites. Click the "Quick Access" link (as shown in the red box below)

Enter the correct URL in the "quick access" box, click the "Go" button to open the

#### website.